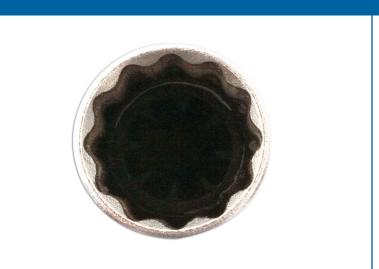

## Magnetic Spark Plug Socket 3/8"D 14mm

An extra long, thin walled 14mm spark plug socket with magnetic end for reliable spark plug removal and installation. The 250mm tool length is intended to reach deep plugs without the need for an extension bar and the slim diameter is ideal for accessing modern engines with limited plug clearance. This professional quality tool has a standard 3/8" square drive and a knurled end for finger grip tightening.

## **Additional Information**

- Thin wall spark plug socket for use on modern engines with limited plug clearance. Extra long to access deep seated spark plugs.
- Size: 14mm Bi-Hex (12pt) x 3/8"D x 250mm long.
- Outside diameter: 18.2mm; inside depth: 60mm.
- · Magnetic end holds the spark plug safely and securely, with the knurled end for finger grip tightening.
- Manufactured from chrome vanadium. Other sizes available, please see Laser Part Nos. 3682 (16mm) & 3683 (21mm).