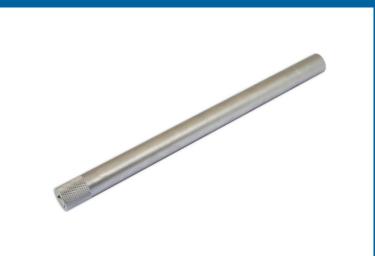

## Magnetic Spark Plug Socket 3/8"D 14mm

An extra long, thin walled 14mm spark plug socket with magnetic end for reliable spark plug removal and installation. The 250mm tool length is intended to reach deep plugs without the need for an extension bar and the slim diameter is ideal for accessing modern engines with limited plug clearance. This professional quality tool has a standard 3/8" square drive and a knurled end for finger grip tightening.

## **Additional Information**

- Thin wall spark plug socket for use on modern engines with limited plug clearance. Extra long to access deep seated spark plugs.
- Size: 14mm Bi-Hex (12pt) x 3/8"D x 250mm long.
- Outside diameter: 18.2mm; inside depth: 60mm.
- · Magnetic end holds the spark plug safely and securely, with the knurled end for finger grip tightening.
- Manufactured from chrome vanadium. Other sizes available, please see Laser Part Nos. 3682 (16mm) & 3683 (21mm).